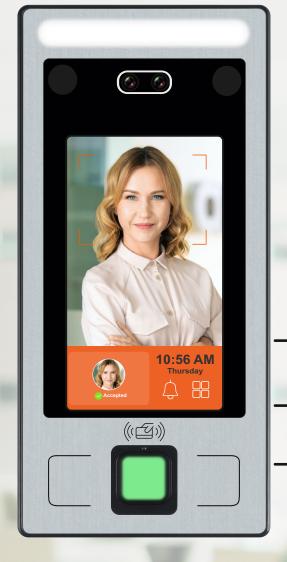

## Face With Fingerprint

**Attendance Recorder with Access Control** 

T52F Pro

- **Display Size 4.8" Inch**
- **Face Capacity 5000** 
  - Finger Capacity 5000

Personal **Identity Number** 

**RFID Reader** 

USB Disk

4G (Optional)

Control